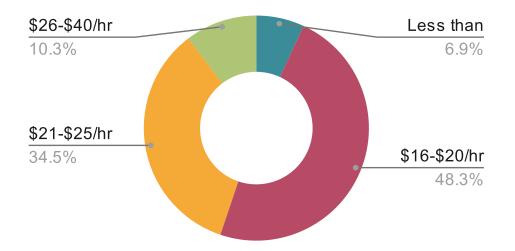

### Entry Level Hourly Admin Pay by Organization Type

| Entry Level Hourly |       |         |          |        |  |  |
|--------------------|-------|---------|----------|--------|--|--|
|                    | Indep | pendent | Umbrella |        |  |  |
| Less than \$15/hr  | 1     | 6.67%   | 1        | 7.14%  |  |  |
| \$16-\$20/hr       | 4     | 26.67%  | 10       | 71.43% |  |  |
| \$21-\$25/hr       | 7     | 46.67%  | 3        | 21.43% |  |  |
| \$26-\$40/hr       | 3     | 20%     | 0        | 0%     |  |  |
| Grand Total        | 15    | 100%    | 14       | 100%   |  |  |