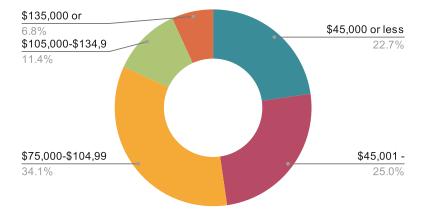

#### **Executive Director Pay by Organization Type**

| Executive Director Pay | Independent |      | Umbrella |        |  |
|------------------------|-------------|------|----------|--------|--|
| \$45,000 or less       | 10          | 40%  | 0        | 0%     |  |
| \$45,001 - \$75,999    | 7           | 28%  | 4        | 21.05% |  |
| \$75,000-\$104,999     | 6           | 24%  | 9        | 47.37% |  |
| \$105,000-\$134,999    | 1           | 4%   | 4        | 21.05% |  |
| \$135,000 or more      | 1           | 4%   | 2        | 10.53% |  |
| Grand Total            | 25          | 100% | 19       | 100%   |  |

Independent El Sistema Programs are more likely to have volunteer or part time executive leadership than executives at an umbrella organization.