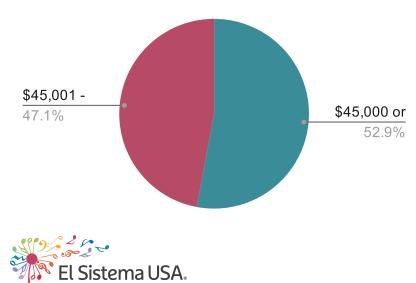

| 1                   | 22          |
| Job Category | Manager        | 9                | 8                 |                     | 17          |
|              | Coordinator    | 5                | 4                 |                     | 9           |
|              | Grand Total    | 19               | 28                | 1                   | 48          |

Independent El Sistema Programs are more likely to have volunteer or part time executive leadership than executives at an umbrella organization.

### **Director Level Positions by Salary Bracket**

Titles Include Director, Program Director, Senior Director, Director of Education, Director of Operations, Deputy Director



#### Manager Level Positions by Salary Bracket

Titles Include Program Manager, Site Manager, Site Director



### Entry Level Hourly Admin Pay by Organization Type

| Entry Level Hourly |       |         |          |        |  |  |
|--------------------|-------|---------|----------|--------|--|--|
|                    | Indep | pendent | Umbrella |        |  |  |
| Less than \$15/hr  | 1     | 6.67%   | 1        | 7.14%  |  |  |
| \$16-\$20/hr       | 4     | 26.67%  | 10       | 71.43% |  |  |
| \$21-\$25/hr       | 7     | 46.67%  | 3        | 21.43% |  |  |
| \$26-\$40/hr       | 3     | 20%     | 0        | 0%     |  |  |
| Grand Total        | 15    | 100%    | 14       | 100%   |  |  |

#### Entry Level Hourly Admin Pay - Organization Types Combined





| Teaching Artists |             |        |          |      |  |  |
|------------------|-------------|--------|----------|------|--|--|
|