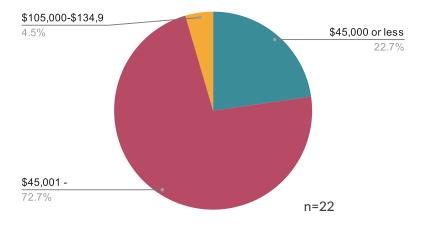

### **Director Level Positions by Salary Bracket**

Titles Include Director, Program Director, Senior Director, Director of Education, Director of Operations, Deputy Director