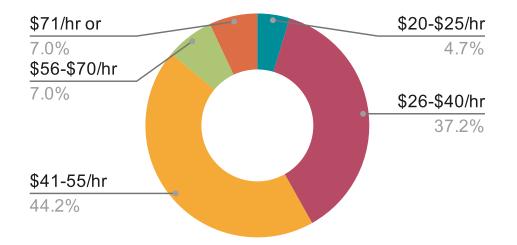

#### Entry Level Hourly Admin Pay - Organization Types Combined

| Teaching Artists |             |        |          |      |  |  |
|------------------|-------------|--------|----------|------|--|--|
|                  | Independent |        | Umbrella |      |  |  |
| \$20-\$25/hr     | 0           | 0%     | 2        | 10%  |  |  |
| \$26-\$40/hr     | 8           | 34.78% | 8        | 40%  |  |  |
| \$41-55/hr       | 10          | 43.48% | 9        | 45%  |  |  |
| \$56-\$70/hr     | 2           | 8.7%   | 1        | 5%   |  |  |
| \$71/hr or more  | 3           | 13.04% | 0        | 0%   |  |  |
| Grand Total      | 23          | 100%   | 20       | 100% |  |  |

#### **Teaching Artist Pay - Organization Type Combined**